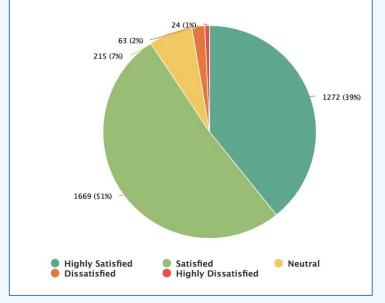

### **Basic analytics**

How satisfied are you with the courteousness of our call center officer?