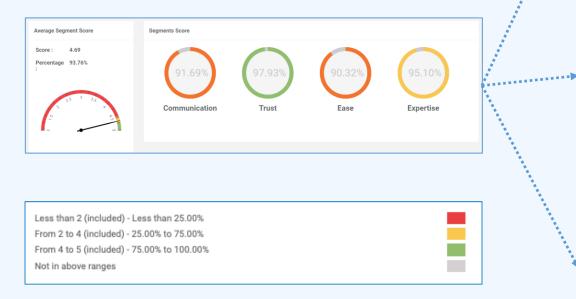

#### **Score-based heat maps**

Custom KPIs can be defined on the Emojot platform. Assume the KPIs are defined as Communication, Trust, Ease and Expertise. Then the KPI analysis can be done based on gender, age category, location, etc. KPI score trend analysis is also available.

#### Analysis by gender

|  | Segment        | Male | Female | Total |  |
|--|----------------|------|--------|-------|--|
|  | Response Count | 1764 | 2000   | 3764  |  |
|  | Communication  | 4.68 | 4.38   | 4.62  |  |
|  | Trust          | 4.90 | 4.83   | 4.89  |  |
|  | Ease           | 4.48 | 4.63   | 4.50  |  |
|  | Expertise      | 4.71 | 4.85   | 4.73  |  |