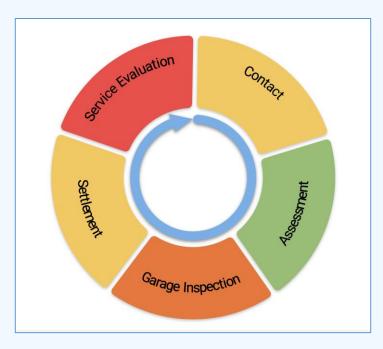

### The customer journey fosters many customer centricity requirements

#### There are multiple solution categories for customer centricity