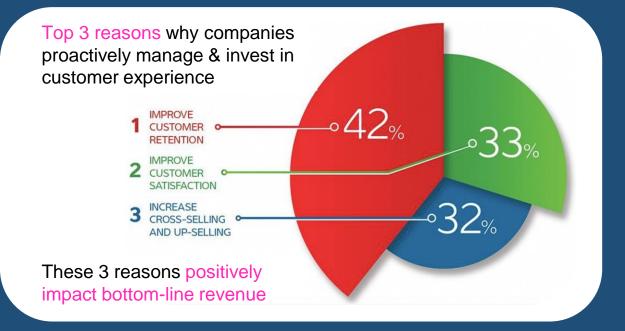

#### \$62B per year in lost business due to poor customer experience alone - Forbes

Two thirds of consumer loyalty and spending decisions are based on emotional factors.

For customers, feelings are facts.