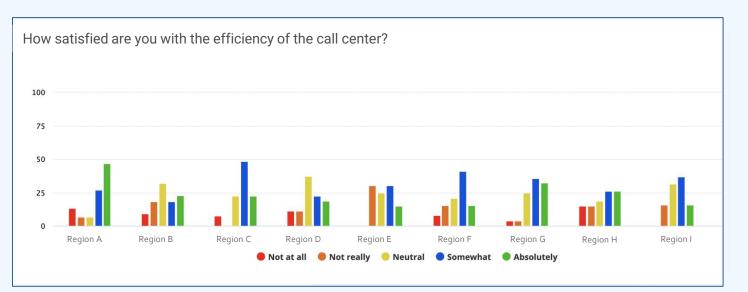

### Sample Analytic Views

### **Basic analytics**

How satisfied are you with the courteousness of our call center officer?