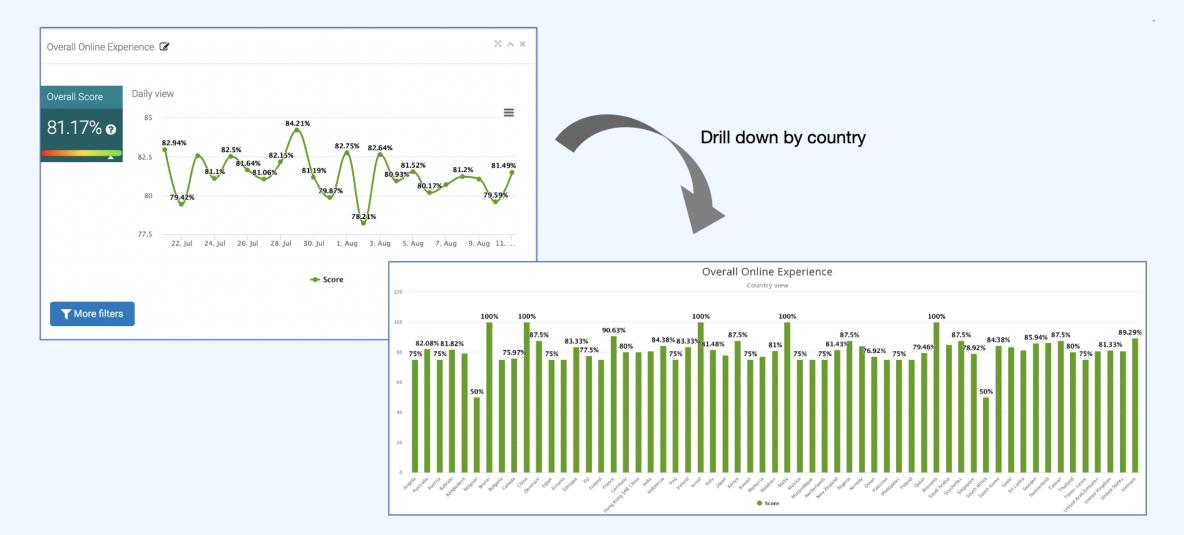

ru | ust          | 4.99  | 4.82        | 4.33  | 4.90    |
| Eas | se           | 4.67  | 4.40        | 4.25  | 4.50    |
| Exp | pertise      | 4.79  | 4.72        | 4.00  | 4.75    |

#### Analysis by location

| Segment        | Central | Eastern | Northern | Southern | Western | Uva  |
|----------------|---------|---------|----------|----------|---------|------|
| Response Count | 110     | 17      | 16       | 118      | 1       | 3    |
| Communication  | 4.68    | 4.50    | 4.67     | 4.30     | N/A     | 5.00 |
| Trust          | 4.98    | 4.65    | 5.00     | 4.85     | 5.00    | 5.00 |
| Ease           | 4.64    | 4.33    | 4.79     | 4.33     | 5.00    | 4.67 |
| Expertise      | 4.75    | 4.41    | 4.87     | 4.80     | 5.00    | 5.00 |



#### **Score-based trend analysis**





### NPS (Net Promoter Score) analytics

NPS analytics can be drilled down by store/region/product.

NPS trends can be compared against a benchmark.







#### Analytics based on the organizational hierarchy





### **Comment analysis**



Word cloud



## Generative Al insights

Using the power of AI in combination with historical data, Emojot has the capability to suggest Generative Insights to help gain a competitive edge in the world.

#### 1. Inferences & Predictions:

- Patients are generally satisfied with the courtesy and efficiency of the front office team on admission, the initial assessment done by the medical team, nursing care, care given by the ward doctors, and the overall admission process of the hospital.

- Patients are also generally informed of their rights and res