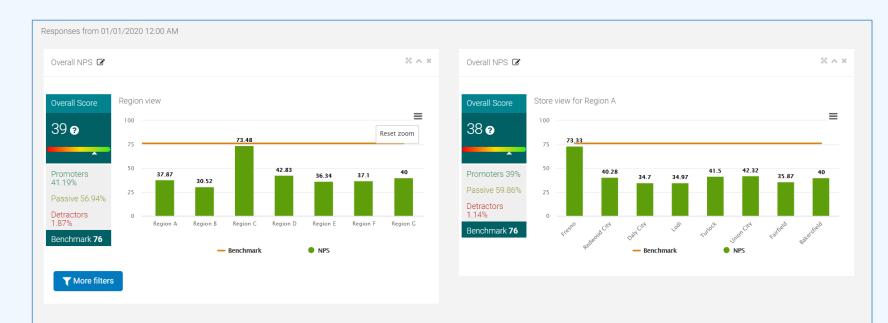

### NPS (Net Promoter Score) analytics

NPS analytics can be drilled down by store/region/product.

NPS trends can be compared against a benchmark.