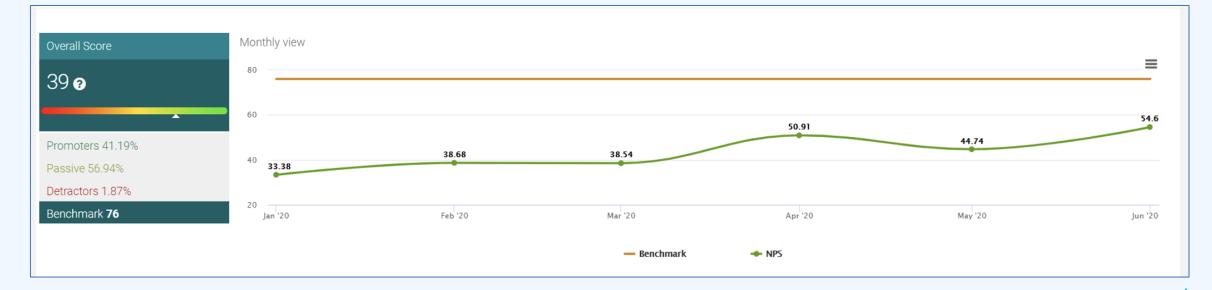

### NPS (Net Promoter Score) analytics

NPS analytics can be drilled down by store/region/product.

NPS trends can be compared against a benchmark.