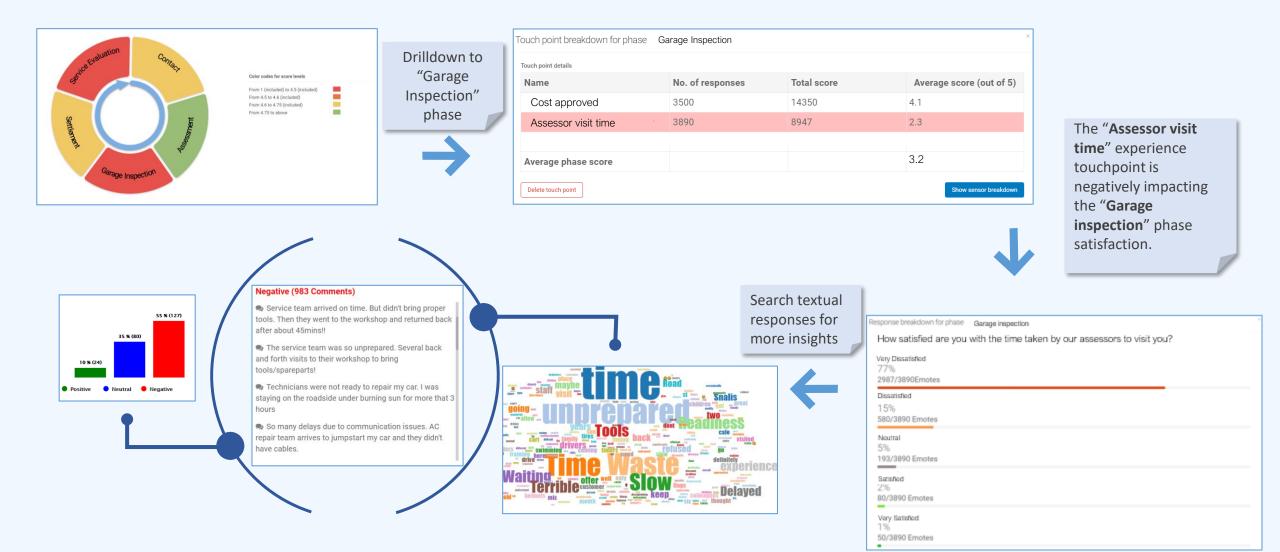

### **Touchpoint journey analysis**

Sensor responses are reflected in the touchpoint journey. Segment-based journeys are checked to view more insights.

| Color codes for score levels        |  |
|-------------------------------------|--|
| From 1 (included) to 4.5 (included) |  |
| From 4.5 to 4.6 (included)          |  |
| From 4.6 to 4.75 (included)         |  |
| From 4.75 to above                  |  |
|                                     |  |

### Touchpoint journey analysis: Drilldown & root-cause analysis

| Respondent journey |                                                                 | Demo Employee Exit Survey<br>04 Aug Thu, 2022 - 3:17 pm |   |                                                                                                                                                                                                                                                                                                                                                                                                                                                                                                                                                                                                                                                                                                                                                                                                                                                                                                                                                                                                                                                                                                                                                                                                                                                                                                                                                                                                                                                                                                                                                                                                                                                                                                                                                                                                                                                                                                                                                                                                                                                                                                                                                                                                                                                                                                                                    |
|--------------------|-----------------------------------------------------------------|---------------------------------------------------------|---|------------------------------------------------------------------------------------------------------------------------------------------------------------------------------------------------------------------------------------------------------------------------------------------------------------------------------------------------------------------------------------------------------------------------------------------------------------------------------------------------------------------------------------------------------------------------------------------------------------------------------------------------------------------------------------------------------------------------------------------------------------------------------------------------------------------------------------------------------------------------------------------------------------------------------------------------------------------------------------------------------------------------------------------------------------------------------------------------------------------------------------------------------------------------------------------------------------------------------------------------------------------------------------------------------------------------------------------------------------------------------------------------------------------------------------------------------------------------------------------------------------------------------------------------------------------------------------------------------------------------------------------------------------------------------------------------------------------------------------------------------------------------------------------------------------------------------------------------------------------------------------------------------------------------------------------------------------------------------------------------------------------------------------------------------------------------------------------------------------------------------------------------------------------------------------------------------------------------------------------------------------------------------------------------------------------------------------|
|                    | nide survey views Show email campaigns                          |                                                         |   | Question : How satisfied are you with the recognition you received at work? Response(s)                                                                                                                                                                                                                                                                                                                                                                                                                                                                                                                                                                                                                                                                                                                                                                                                                                                                                                                                                                                                                                                                                                                                                                                                                                                                                                                                                                                                                                                                                                                                                                                                                                                                                                                                                                                                                                                                                                                                                                                                                                                                                                                                                                                                                                            |
| Show               | Last Submission 🗸                                               |                                                         |   | Very dissatisfied                                                                                                                                                                                                                                                                                                                                                                                                                                                                                                                                                                                                                                                                                                                                                                                                                                                                                                                                                                                                                                                                                                                                                                                                                                                                                                                                                                                                                                                                                                                                                                                                                                                                                                                                                                                                                                                                                                                                                                                                                                                                                                                                                                                                                                                                                                                  |
| Order By           | Submitted Time 🗸                                                |                                                         |   | Emolytics                                                                                                                                                                                                                                                                                                                                                                                                                                                                                                                                                                                                                                                                                                                                                                                                                                                                                                                                                                                                                                                                                                                                                                                                                                                                                                                                                                                                                                                                                                                                                                                                                                                                                                                                                                                                                                                                                                                                                                                                                                                                                                                                                                                                                                                                                                                          |
|                    | Demo Employee Exit Survey<br>04 Aug Thu, 2022 - 3:17 pm         |                                                         |   | Very sattified 0%<br>Sattified 0%<br>Neutral 0%<br>Disattified 0%<br>Very disattified 0%<br>Very disatt |
|                    | Demo Employee Development Survey<br>03 Aug Wed, 2022 - 1:27 pm  |                                                         |   |                                                                                                                                                                                                                                                                                                                                                                                                                                                                                                                                                                                                                                                                                                                                                                                                                                                                                                                                                                                                                                                                                                                                                                                                                                                                                                                                                                                                                                                                                                                                                                                                                                                                                                                                                                                                                                                                                                                                                                                                                                                                                                                                                                                                                                                                                                                                    |
|                    | Demo Employee Onboarding Survey<br>03 Aug Wed, 2022 - 1:10 pm   |                                                         | 3 | Question : Overall, how satisfied were you with your work at the organization?         Response(s)         • Very dissatisfied                                                                                                                                                                                                                                                                                                                                                                                                                                                                                                                                                                                                                                                                                                                                                                                                                                                                                                                                                                                                                                                                                                                                                                                                                                                                                                                                                                                                                                                                                                                                                                                                                                                                                                                                                                                                                                                                                                                                                                                                                                                                                                                                                                                                     |
|                    | Demo Employee Recruitment Survey<br>03 Aug Wed, 2022 - 12:37 pm |                                                         |   | Emolytics<br>Very satisfied 0%<br>Satisfied 0%<br>Neural 0%<br>Dissatisfied 0%                                                                                                                                                                                                                                                                                                                                                                                                                                                                                                                                                                                                                                                                                                                                                                                                                                                                                                                                                                                                                                                                                                                                                                                                                                                                                                                                                                                                                                                                                                                                                                                                                                                                                                                                                                                                                                                                                                                                                                                                                                                                                                                                                                                                                                                     |
|                    | Demo Employee Pulse Survey<br>02 Aug Tue, 2022 - 8:19 am        |                                                         |   | Very disatisfied 100% DialogSL > Colombo > Sales > Customer Service > Viraj > Sugeeshwa                                                                                                                                                                                                                                                                                                                                                                                                                                                                                                                                                                                                                                                                                                                                                                                                                                                                                                                                                                                                                                                                                                                                                                                                                                                                                                                                                                                                                                                                                                                                                                                                                                                                                                                                                                                                                                                                                                                                                                                                                                                                                                                                                                                                                                            |
|                    | Demo NPS survey<br>02 Aug Tue, 2022 - 8:17 am                   |                                                         |   | Page : Page 2                                                                                                                                                                                                                                                                                                                                                                                                                                                                                                                                                                                                                                                                                                                                                                                                                                                                                                                                                                                                                                                                                                                                                                                                                                                                                                                                                                                                                                                                                                                                                                                                                                                                                                                                                                                                                                                                                                                                                                                                                                                                                                                                                                                                                                                                                                                      |
|                    |                                                                 |                                                         |   | Question : Please leave your comment         Response :Team support is low.         DialogSL > Colombo > Sales > Customer Service > Viraj > Sugeeshwa                                                                                                                                                                                                                                                                                                                                                                                                                                                                                                                                                                                                                                                                                                                                                                                                                                                                                                                                                                                                                                                                                                                                                                                                                                                                                                                                                                                                                                                                                                                                                                                                                                                                                                                                                                                                                                                                                                                                                                                                                                                                                                                                                                              |