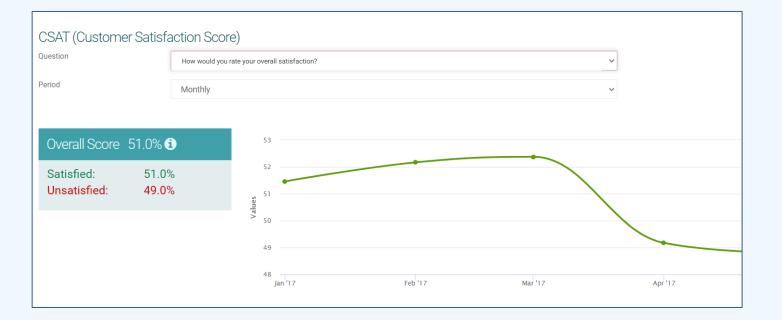

### Sample Analytic Views

### **Basic analytics**

How satisfied are you with the courteousness of our call center officer?