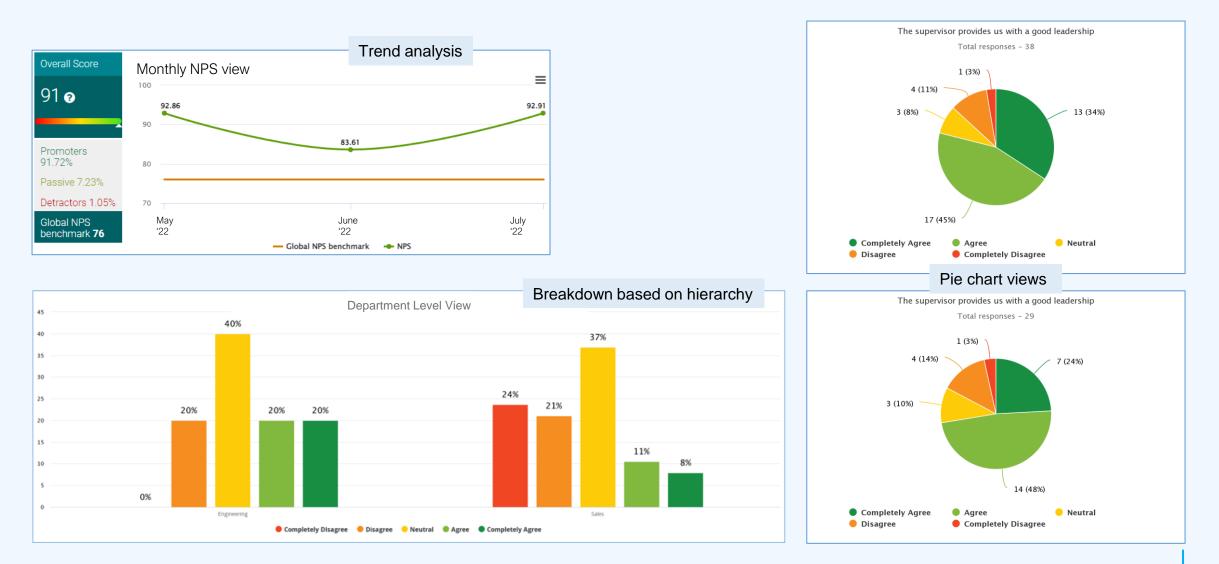

### NPS (Net Promoter Score) analytics

NPS analytics can be drilled down by store/region/product.

NPS trends can be compared against a benchmark.

#### Analytics based on the organizational hierarchy