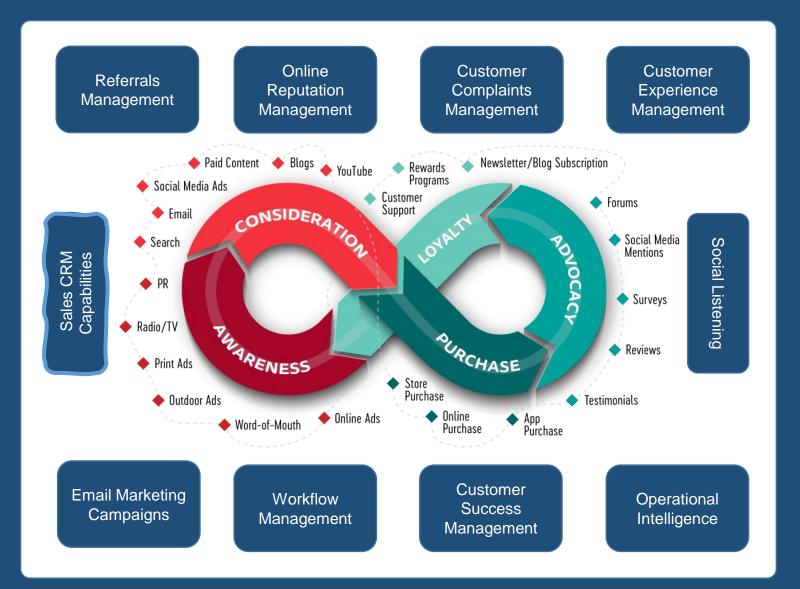

### The customer journey fosters many customer centricity requirements

#### There are multiple solution categories for customer centricity