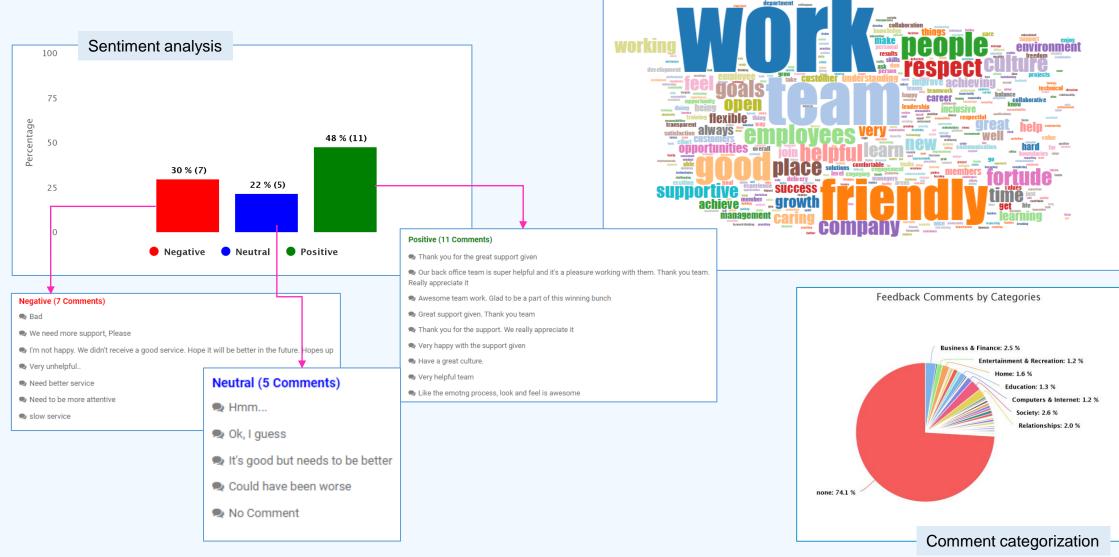

Eastern | Northern | Southern | Western | Uva  |
|----------------|---------|---------|----------|----------|---------|------|
| Response Count | 110     | 17      | 16       | 118      | 1       | 3    |
| Communication  | 4.68    | 4.50    | 4.67     | 4.30     | N/A     | 5.00 |
| Trust          | 4.98    | 4.65    | 5.00     | 4.85     | 5.00    | 5.00 |
| Ease           | 4.64    | 4.33    | 4.79     | 4.33     | 5.00    | 4.67 |
| Expertise      | 4.75    | 4.41    | 4.87     | 4.80     | 5.00    | 5.00 |



#### **Score-based trend analysis**





### NPS (Net Promoter Score) analytics

NPS analytics can be drilled down by store/region/product.

NPS trends can be compared against a benchmark.







#### Analytics based on the organizational hierarchy





### **Comment analysis**



Word cloud



## Generative Al insights

Using the power of AI in combination with historical data, Emojot has the capability to suggest Generative Insights to help gain a competitive edge in the world.

#### 1. Inferences & Predictions:

- Patients are generally satisfied with the courtesy and efficiency of the front office team on admission, the initial assessment done by the medical team, nursing care, care given by the ward doctors, and the overall admission process of the hospital.

- Patients are also generally informed of their rights and responsibilities as a patient in the hospital, and the information given to them on their medical condition is adequate.

- Patients are highly satisfied with the care given by the specialist consultants, the physiotherapist, and the dietitian.