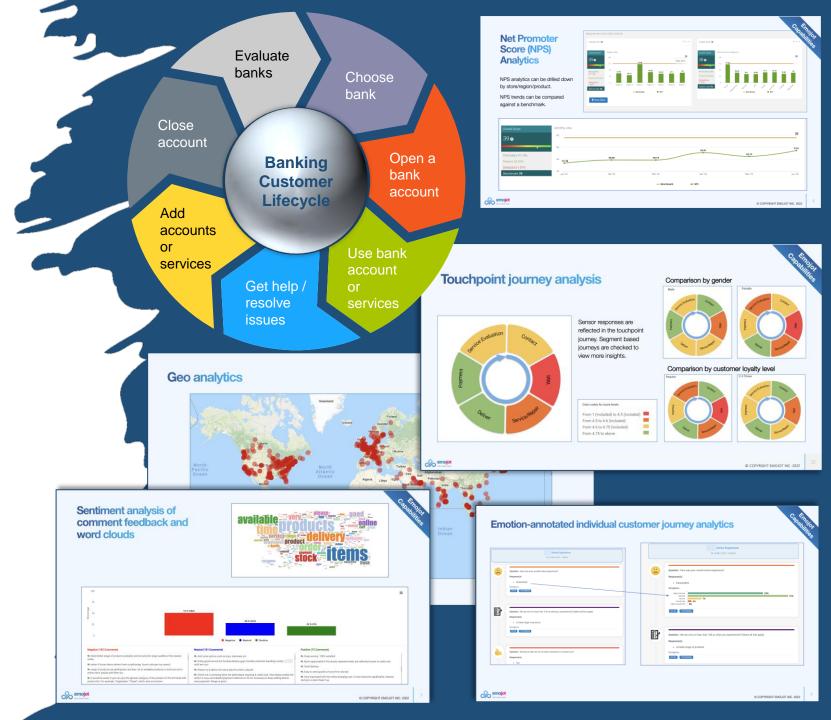

### NPS (Net Promoter Score) analytics

NPS analytics can be drilled down by store/region/product.

NPS trends can be compared against a benchmark.

### **Touchpoint journey analysis**

Sensor responses are reflected in the touchpoint journey. Segment-based journeys are checked to view more insights.

| Color codes for score levels        |  |
|-------------------------------------|--|
| From 1 (included) to 4.5 (included) |  |
| From 4.5 to 4.6 (included)          |  |
| From 4.6 to 4.75 (included)         |  |
| From 4.75 to above                  |  |
|                                     |  |

#### **Geo analytics**