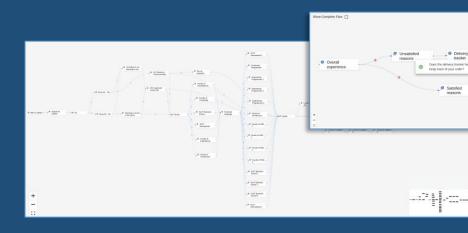

### **Touchpoint journey analysis**

Sensor responses are reflected in the touchpoint journey. Segment-based journeys are checked to view more insights.

| Color codes for score levels        |  |
|-------------------------------------|--|
| From 1 (included) to 4.5 (included) |  |
| From 4.5 to 4.6 (included)          |  |
| From 4.6 to 4.75 (included)         |  |
| From 4.75 to above                  |  |
|                                     |  |

### Touchpoint journey analysis: Drilldown & root-cause analysis

| Respondent journey |                                                                 | Demo Employee Exit Survey<br>04 Aug Thu, 2022 - 3:17 pm |   |                                                                                                                                                                                                                                                                                                                                                                                                                                                                                                                                                                                                                                                                                                                                                                                                                                                                                                                                                                                                                                                                                                                                                                                                                                                                                                                                                                                                                                                                                                                                                                                                                                                                                                                                                                                                                                                                                                                                                                                                                                                                                                                                                                                                                                                                                                                                    |
|--------------------|-----------------------------------------------------------------|---------------------------------------------------------|---|------------------------------------------------------------------------------------------------------------------------------------------------------------------------------------------------------------------------------------------------------------------------------------------------------------------------------------------------------------------------------------------------------------------------------------------------------------------------------------------------------------------------------------------------------------------------------------------------------------------------------------------------------------------------------------------------------------------------------------------------------------------------------------------------------------------------------------------------------------------------------------------------------------------------------------------------------------------------------------------------------------------------------------------------------------------------------------------------------------------------------------------------------------------------------------------------------------------------------------------------------------------------------------------------------------------------------------------------------------------------------------------------------------------------------------------------------------------------------------------------------------------------------------------------------------------------------------------------------------------------------------------------------------------------------------------------------------------------------------------------------------------------------------------------------------------------------------------------------------------------------------------------------------------------------------------------------------------------------------------------------------------------------------------------------------------------------------------------------------------------------------------------------------------------------------------------------------------------------------------------------------------------------------------------------------------------------------|
|                    | nide survey views Show email campaigns                          |                                                         |   | Question : How satisfied are you with the recognition you received at work? Response(s)                                                                                                                                                                                                                                                                                                                                                                                                                                                                                                                                                                                                                                                                                                                                                                                                                                                                                                                                                                                                                                                                                                                                                                                                                                                                                                                                                                                                                                                                                                                                                                                                                                                                                                                                                                                                                                                                                                                                                                                                                                                                                                                                                                                                                                            |
| Show               | Last Submission 🗸                                               |                                                         |   | Very dissatisfied                                                                                                                                                                                                                                                                                                                                                                                                                                                                                                                                                                                                                                                                                                                                                                                                                                                                                                                                                                                                                                                                                                                                                                                                                                                                                                                                                                                                                                                                                                                                                                                                                                                                                                                                                                                                                                                                                                                                                                                                                                                                                                                                                                                                                                                                                                                  |
| Order By           | Submitted Time 🗸                                                |                                                         |   | Emolytics                                                                                                                                                                                                                                                                                                                                                                                                                                                                                                                                                                                                                                                                                                                                                                                                                                                                                                                                                                                                                                                                                                                                                                                                                                                                                                                                                                                                                                                                                                                                                                                                                                                                                                                                                                                                                                                                                                                                                                                                                                                                                                                                                                                                                                                                                                                          |
|                    | Demo Employee Exit Survey<br>04 Aug Thu, 2022 - 3:17 pm         |                                                         |   | Very sattified 0%<br>Sattified 0%<br>Neutral 0%<br>Disattified 0%<br>Very disattified 0%<br>Very disatt |
|                    | Demo Employee Development Survey<br>03 Aug Wed, 2022 - 1:27 pm  |                                                         |   |                                                                                                                                                                                                                                                                                                                                                                                                                                                                                                                                                                                                                                                                                                                                                                                                                                                                                                                                                                                                                                                                                                                                                                                                                                                                                                                                                                                                                                                                                                                                                                                                                                                                                                                                                                                                                                                                                                                                                                                                                                                                                                                                                                                                                                                                                                                                    |
|                    | Demo Employee Onboarding Survey<br>03 Aug Wed, 2022 - 1:10 pm   |                                                         | 3 | Question : Overall, how satisfied were you with your work at the organization?         Response(s)         • Very dissatisfied                                                                                                                                                                                                                                                                                                                                                                                                                                                                                                                                                                                                                                                                                                                                                                                                                                                                                                                                                                                                                                                                                                                                                                                                                                                                                                                                                                                                                                                                                                                                                                                                                                                                                                                                                                                                                                                                                                                                                                                                                                                                                                                                                                                                     |
|                    | Demo Employee Recruitment Survey<br>03 Aug Wed, 2022 - 12:37 pm |                                                         |   | Emolytics<br>Very satisfied 0%<br>Satisfied 0%<br>Neural 0%<br>Dissatisfied 0%                                                                                                                                                                                                                                                                                                                                                                                                                                                                                                                                                                                                                                                                                                                                                                                                                                                                                                                                                                                                                                                                                                                                                                                                                                                                                                                                                                                                                                                                                                                                                                                                                                                                                                                                                                                                                                                                                                                                                                                                                                                                                                                                                                                                                                                     |
|                    | Demo Employee Pulse Survey<br>02 Aug Tue, 2022 - 8:19 am        |                                                         |   | Very disatisfied 100% DialogSL > Colombo > Sales > Customer Service > Viraj > Sugeeshwa                                                                                                                                                                                                                                                                                                                                                                                                                                                                                                                                                                                                                                                                                                                                                                                                                                                                                                                                                                                                                                                                                                                                                                                                                                                                                                                                                                                                                                                                                                                                                                                                                                                                                                                                                                                                                                                                                                                                                                                                                                                                                                                                                                                                                                            |
|                    | Demo NPS survey<br>02 Aug Tue, 2022 - 8:17 am                   |                                                         |   | Page : Page 2                                                                                                                                                                                                                                                                                                                                                                                                                                                                                                                                                                                                                                                                                                                                                                                                                                                                                                                                                                                                                                                                                                                                                                                                                                                                                                                                                                                                                                                                                                                                                                                                                                                                                                                                                                                                                                                                                                                                                                                                                                                                                                                                                                                                                                                                                                                      |
|                    |                                                                 |                                                         |   | Question : Please leave your comment         Response :Team support is low.         DialogSL > Colombo > Sales > Customer Service > Viraj > Sugeeshwa                                                                                                                                                                                                                                                                                                                                                                                                                                                                                                                                                                                                                                                                                                                                                                                                                                                                                                                                                                                                                                                                                                                                                                                                                                                                                                                                                                                                                                                                                                                                                                                                                                                                                                                                                                                                                                                                                                                                                                                                                                                                                                                                                                              |