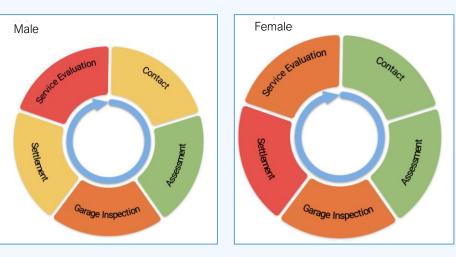

#### **Score-based heat maps**

Custom KPIs can be defined on the Emojot platform. Assume the KPIs are defined as Communication, Trust, Ease and Expertise. Then the KPI analysis can be done based on gender, age category, location, etc. KPI score trend analysis is also available.

#### Analysis by gender

|  | Segment        | Male | Female | Total |  |
|--|----------------|------|--------|-------|--|
|  | Response Count | 1764 | 2000   | 3764  |  |
|  | Communication  | 4.68 | 4.38   | 4.62  |  |
|  | Trust          | 4.90 | 4.83   | 4.89  |  |
|  | Ease           | 4.48 | 4.63   | 4.50  |  |
|  | Expertise      | 4.71 | 4.85   | 4.73  |  |